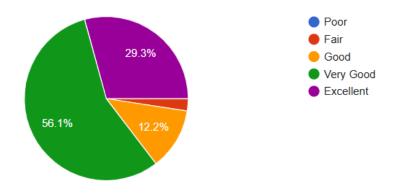

|            |

# Feedback Analysis

Overall, how satisfied are you with the session on Overview of Commodities & Derivatives Market?

41 responses



How clear and understandable was the presentation of the Overview of Commodities & Derivatives Market?

41 responses



How well did the session cover the key aspects of the Overview of Commodities & Derivatives Market?

41 responses



How relevant was the session on Overview of Commodities & Derivatives Market?

41 responses



How well was the topic of the Overview of Commodities & Derivatives Market explained?

41 responses



How would you rate the speaker's knowledge on the Overview of Commodities & Derivatives Market?

41 responses



#### How would you rate the speaker's presentation skills?

#### 41 responses



How well did the speaker respond to questions from the audience?

41 responses



Highlight two major aspects of the speaker?

41 responses



EVENT REPORT PREPARED BY: Mansi Wala & Jay Juthani

Verified by: Dr. Aparna Ger

Submitted to: Dr. D. Henry Babu - Director - AIMS