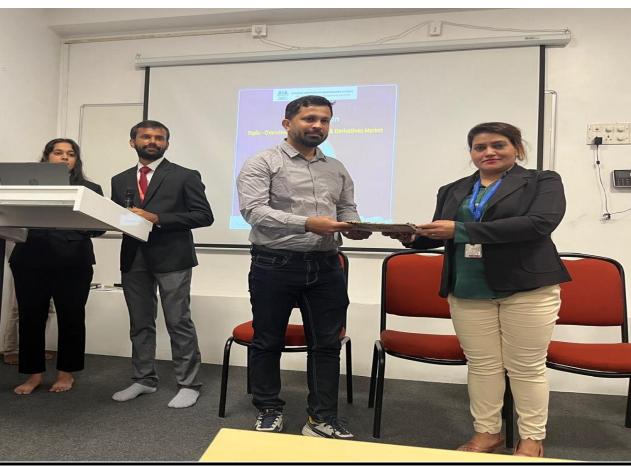

er Inbox





me 19 Sep to gurudatta.ajgaonkar >





•••

Dear Sir,

This is an invitation for the session to be held on 21st september at 10am in Atharva Institute of Management Studies. Your session is scheduled at 10am with our MMS (Finance) students in Atharva Institute of Management Studies, phase 3, on the 3rd floor. Room no. 6.

Looking forward to seeing you.

Regards, Dr. Aparna Ger

to me v



Gurudatta Ajgaon... 19 Sep





• • •

Hello Ma'am,

Thank you for the invitation. Kindly consider this email as formal confirmation on my availability for the session.

Regards, Gurudatta Ajgaonkar. SEBI empanelled trainer. 9987930740

### **FLYER OF THE EVENT**



Venue:- Class Room no 6, Third Floor, Phase 3, Atharva Institute of Management Studies, Malad (W)

## **Glimpse of Event**









# **Attendance sheet with signature**

| 1                                                                       | ATHARVA INSTITUTE OF M                        | ANAGEMENT STUDIES