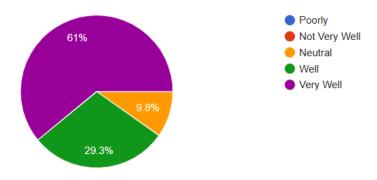

are you with the session on Overview of Commodities & Derivatives Market?

41 responses



How clear and understandable was the presentation of the Overview of Commodities & Derivatives Market?

41 responses



How well did the session cover the key aspects of the Overview of Commodities & Derivatives Market?

41 responses



How relevant was the session on Overview of Commodities & Derivatives Market?

41 responses



How well was the topic of the Overview of Commodities & Derivatives Market explained?

41 responses



How would you rate the speaker's knowledge on the Overview of Commodities & Derivatives Market?

41 responses



#### How would you rate the speaker's presentation skills?

#### 41 responses



How well did the speaker respond to questions from the audience?

41 responses



Highlight two major aspects of the speaker?

41 responses



EVENT REPORT PREPARED BY: Mansi Wala & Jay Juthani

Verified by: Dr. Aparna Ger

Submitted to: Dr. D. Henry Babu - Director - AIMS